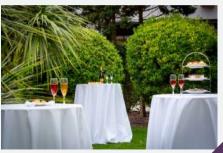

### Garden Suite:

The Garden Suite is 12m x 10.5m in size and has ample natural lighting due to it's location, next to our private gardens. This room is very popular for company parties, get-togethers and meetings for up to 80 people.

The Garden Suite has a private bar and AV capabilities and sole access to our private gardens for the duration of your booking.

Enquire today: e: events@talbothotelmidleton.ie t: 021 463 5100