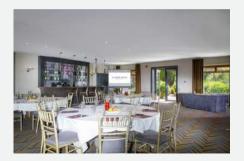

### Garden Suite:

The Garden Suite is 12m x 10.5m in size and has ample natural lighting due to it's location, next to our private gardens. This room is very popular for company parties, get-togethers and meetings for up to 80 people.

We have had some great feedback from previous event organisers in the Garden Suite including 'it was so nice to have access to the gardens for our party, the sun was shining so everyone enjoyed drinks on the lawn before eating inside.'

The Garden Suite has a private bar and AV capabilities and sole access to our private gardens for the duration of your booking.

Enquire today: e: events@talbothotelmidleton.ie t: 021 463 5100