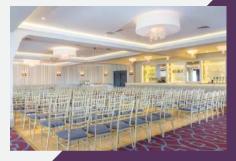

### Jameson Suite:

The Jameson Suite is our largest function room and is popular for conferences and events with numbers of 100 or more. We can cater for up to 250 people in this room, dependent on the layout, and it measures 20.5m x 16.5m.

Previous clients who have used our Jameson Suite have commented on the space, saying 'it was lovely and spacious meaning our employees could socially distance, if necessary' and also on the flexibility of the room, saying'we were able to host a training session for staff in the afternoon and return for a sit down dinner later in the evening, it was ideal.'