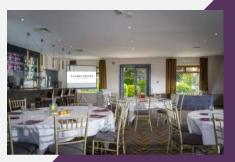

### Jameson Suite:

The Jameson Suite is our largest function room and is popular for conferences and events with numbers of 100 or more. We can cater for up to 250 people in this room, dependent on the layout, and it measures 20.5m x 16.5m.

Previous clients who have used our Jameson Suite have commented on the space, saying 'it was lovely and spacious meaning our employees could socially distance, if necessary' and also on the flexibility of the room, saying'we were able to host a training session for staff in the afternoon and return for a sit down dinner later in the evening, it was ideal.'

The Jameson Suite has a private bar that can be accessed during your function and is equipped with an in-room AV system including microphone, projector and screen.

Enquire today: e: events@talbothotelmidleton.ie t: 021 463 5100