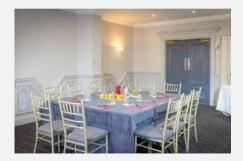

### Jameson Suite:

The Jameson Suite is our largest function room and is popular for conferences and events with numbers of 100 or more. We can cater for up to 250 people in this room, dependent on the layout, and it measures 20.5m x 16.5m.

Previous clients who have used our Jameson Suite have commented on the space, saying 'it was lovely and spacious meaning our employees could socially distance, if necessary' and also on the flexibility of the room, saying'we were able to host a training session for staff in the afternoon and return for a sit down dinner later in the evening, it was ideal.'

The Jameson Suite has a private bar that can be accessed during your function and is equipped with an in-room AV system including microphone, projector and screen.

Enquire today: e: events@talbothotelmidleton.ie t: 021 463 5100