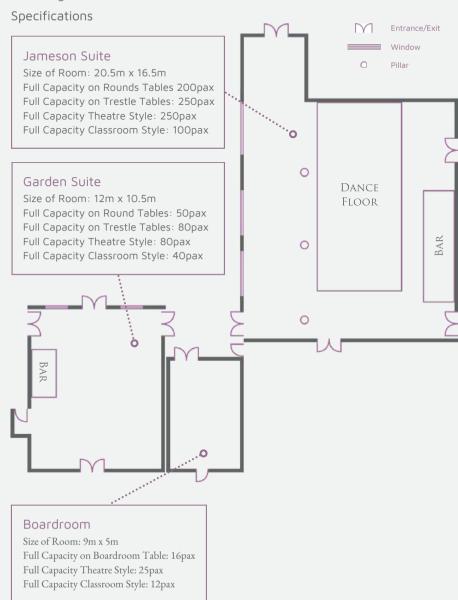

### Jameson Suite:

The Jameson Suite is our largest function room and is popular for conferences and events with numbers of 100 or more. We can cater for up to 250 people in this room, dependent on the layout, and it measures 20.5m x 16.5m.

### Garden Suite:

The Garden Suite is 12m x 10.5m in size and has ample natural lighting due to it's location, next to our private gardens. This room is very popular for company parties, get-togethers and meetings for up to 80 people.

### Boardroom:

The Boardroom is located next to our reception and is an ideal room for small meetings or interviews. Ideally suited as a breakout room for larger meetings in one of our other suites.

The Boardroom can cater for up to 25 people, depending on the style of setup, and it measures 9m x 5m.