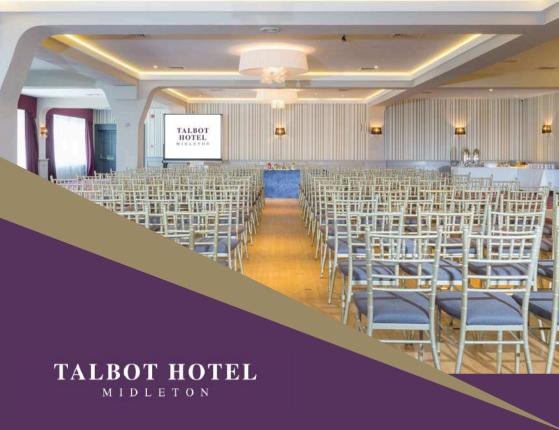

### Jameson Suite:

The Jameson Suite is our largest function room and is popular for conferences and events with numbers of 100 or more. We can cater for up to 250 people in this room, dependent on the layout, and it measures 20.5m x 16.5m.

The Jameson Suite has a private bar that can be accessed during your function and is equipped with an in-room AV system including microphone, projector and screen.

Enquire today: e: events@talbothotelmidleton.ie t: 021 463 5100