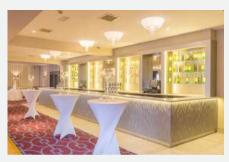

### Jameson Suite:

The Jameson Suite is our largest function room and is popular for conferences and events with numbers of 100 or more. We can cater for up to 250 people in this room, dependent on the layout, and it measures 20.5m x 16.5m.

The Jameson Suite has a private bar that can be accessed during your function and is equipped with an in-room AV system including microphone, projector and screen.

Enquire today: e: events@talbothotelmidleton.ie t: 021 463 5100