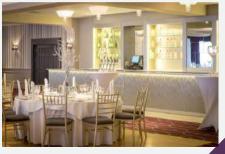

### Jameson Suite:

The Jameson Suite is our largest function room and is popular for conferences and events with numbers of 100 or more. We can cater for up to 250 people in this room, dependent on the layout, and it measures 20.5m x 16.5m.

The Jameson Suite has a private bar that can be accessed during your function and is equipped with an in-room AV system including microphone, projector and screen.

Enquire today: e: events@talbothotelmidleton.ie t: 021 463 5100